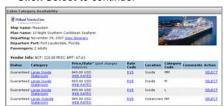

#### **STEP 7:**

#### **Select a Cabin Category**

- Use the Category links to view photos and information about the cabin.
- Click links to learn more about the rates or rate code.
- · Click Select to continue.