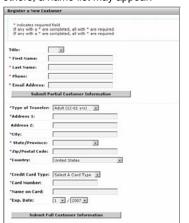

#### **Customer Contact Information**

Use this link to enter or modify customer information. Fields shown with an asterisk (\*) are required.

Enter the required, and any additional information and click Submit.

**Note**: If you do not want to make changes, click **Cancel**.