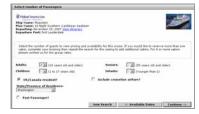

#### Select Number/Type of passengers

- Select the number of Adults Seniors/Children/infants.
- Select State/Province you are prompted if this information is required.
- Select Include cruise line airfare? if applicable. A sub menu appears requesting airport code.
- · Select Past Passenger, if applicable
- Click Continue to view cruise pricing and availability.

**Note**: If you would like to reserve more than one cabin, complete the booking and repeat the search for this sailing.