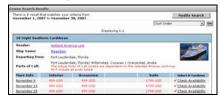

#### Select a Cruise Date and Check Availability

All applicable cruises are displayed.

Click the ship name link to view additional information about the ship. From there you can click other links that provide every detail about the ship including statistics, decks, stateroom layouts and more.

 Find a suitable date for your customer, and click Check Availability.

**Note**: Prices shown are for reference only, they are not total. Red Text is a lead in price.