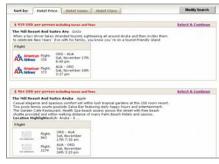

#### Select a Cruise Date and Check Availability

All applicable cruises are displayed.

Click the ship name link to view additional information about the ship. From there you can click other links that provide every detail about the ship including statistics, decks, stateroom layouts and more.

 Find a suitable date for your customer, and click Check Availability.

**Note**: Prices shown are for reference only, they are not total. Red Text is a lead in price.