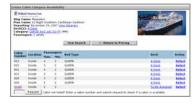

#### STEP 6

#### Select a Rate Code

Travelport Cruise and Tour connects with the cruise line for the most up to date information.

- Click the View Itinerary link to review the itinerary with your customer before proceeding.
- Choose one ore more rate codes from the list, and click Continue.

Note the warning about rate qualificationyour responsibility.