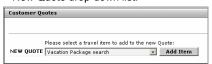

#### **Begin the Quote-Select Cruise**

 Click the Quotes button on the Working Lead page.

· Select Cruise Search from the drop-down.

Click Add Item.