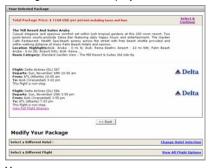

**View Itinerary:** Use this link to view the itinerary. On this page you can view/modify the booking, cancel, make a payment, move itinerary item.

**View Invoice:** Use this link to view and send the invoice to the customer.

**New Itinerary:** Use this link to start a new itinerary for this customer.

**Note**: If you already have a profile for this customer, 'Quote' is a better option.

**Delete Itinerary**\*\*\*: Use this link to delete this itinerary from the list of itinerary items.

\*\*\* This action will NOT cancel reservations that have been confirmed by the vendor. It only deletes an itinerary from the list.

**Rename Itinerary:** Rename this itinerary. The system automatically assigns a name, but you can enter a more user-friendly name.