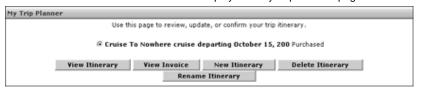

#### **Customer's Itineraries**

If you are searching for a customer booking and cannot find it in the customer Quotes list, check the Customer Itineraries link.

Use this link to search for a customer itinerary.

Customer itineraries appear in this list when:

- A booking was made from the Products Menu using the 'Quick' method to shop/view and quote prices, and any subsequent hold or purchase made.
- An itinerary was booked using the Customer's Itineraries New Itinerary button/or the New Itinerary link in the itinerary list.

**View Itinerary:** Use this link to view the itinerary. On this page you can view/modify the booking, cancel, make a payment, move itinerary item.

**View Invoice:** Use this link to view and send the invoice to the customer.

**New Itinerary:** Use this link to start a new itinerary for this customer.

**Note**: If you already have a profile for this customer, 'Quote' is a better option.

**Delete Itinerary**\*\*\*: Use this link to delete this itinerary from the list of itinerary items.

\*\*\* This action will NOT cancel reservations that have been confirmed by the vendor. It only deletes an itinerary from the list.

**Rename Itinerary:** Rename this itinerary. The system automatically assigns a name, but you can enter a more user-friendly name.