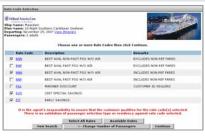

#### **STEP 7:**

#### **Select a Cabin Category**

- Use the Category links to view photos and information about the cabin.
- Click links to learn more about the rates or rate code.
- · Click Select to continue.