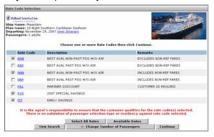

#### **STEP 7:**

#### **Select a Cabin Category**

- Use the Category links to view photos and information about the cabin.
- Click links to learn more about the rates or rate code.
- · Click Select to continue.