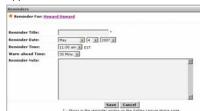

**Set Reminders:** Click this button to set a reminder for the current working lead. This could be any type of message to yourself related to this customer. E.g. Set a reminder to call your customer after they have returned from their trip.

Click Set Reminders. The reminders page appears.

- Enter Reminders information including title, date, time, warn ahead time and reminder note.
- · Click Save.

**View Reminders:** Click this button to view all reminders that have been set for this lead.