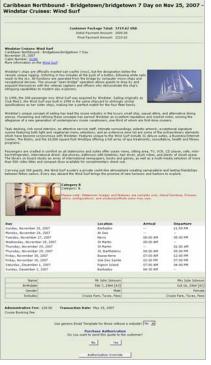

#### Select a Cruise Date and Check Availability

All applicable cruises are displayed.

Click the ship name link to view additional information about the ship. From there you can click other links that provide every detail about the ship including statistics, decks, stateroom layouts and more.

 Find a suitable date for your customer, and click Check Availability.

**Note**: Prices shown are for reference only, they are not total. Red Text is a lead in price.