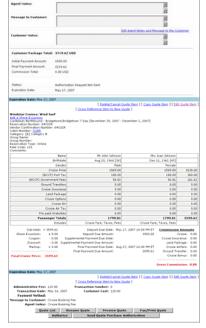

#### **Review Details and Quote the Price**

The cruise overview page appears.

Review all of the details with your customer

**Pricing Summary**: The complete price for the cruise is shown. Quote this to your customer

**Cruise Itinerary:** Deposit and Final payment due dates and amounts are shown.

**Dining Preferences:** Select dining preferences from the drop-down list.

**Passenger Information:** Complete the passenger information for each traveler.

Click the cabin and deck links to provide your customer with additional details.

 Click Continue, or Return to Pricing to amend the cruise.