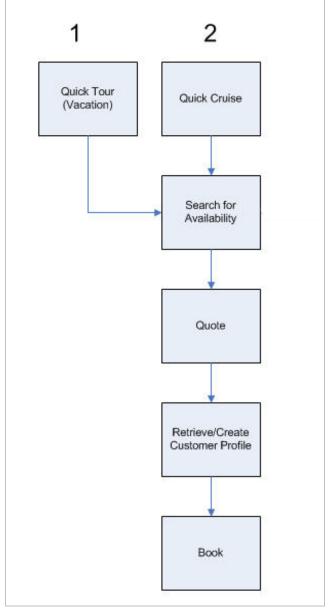

#### **CUSTOMER TYPES**

There are four general customer types. Use the table below to guide you to the booking process that works best for you and your customer.

| Four general types of customers: | Customer status:                                                                     | Customer interest:                                                                        | Path to follow:                                         |
|----------------------------------|--------------------------------------------------------------------------------------|-------------------------------------------------------------------------------------------|---------------------------------------------------------|
| Customer #1                      | New customer –<br>Does <i>not</i> want to<br>provide any<br>personal<br>information. | Just wants to know how much a tour costs.                                                 | Products Menu-<br>Quick                                 |
| Customer #2                      | New customer –<br>Willing to give<br>name and phone<br>or email                      | Not ready to book, just wants price or information about tours to a specific destination. | Customer<br>Menu/Enter a New<br>Lead - QUOTE<br>Process |
|                                  |                                                                                      | Interested in prices, and quite interested in booking.                                    | Customer<br>Menu/Enter a New<br>Lead - QUOTE<br>Process |
| Customer #3                      | Returning<br>customer                                                                | Not ready to book, just wants price or information about tours to a specific destination. | Customer<br>Menu/Enter a New<br>Lead - QUOTE<br>Process |
|                                  |                                                                                      | Interested in prices, and quite interested in booking.                                    | Customer<br>Menu/Enter a New<br>Lead - QUOTE<br>Process |
| Customer #4                      | Returning customer                                                                   | Wants to add option to current tour booking.                                              | Customer<br>Menu/Enter a New<br>Lead - QUOTE<br>Process |
|                                  |                                                                                      | ot find a customer booking usin<br>Customer Itineraries                                   | g QUOTE, check                                          |