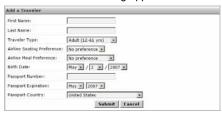

#### **Customer's Passengers**

Use this link to add passenger's who frequently travel with the customer. This may include a family member or other person.

- · Click the Customer's Passengers link.
- · Click the Add Traveler Button.

The Add a Traveler dialog appears.

 Enter the traveler information and click Submit.

The name appears in the Additional Passengers list.

- Click the Edit link to edit passenger information.
- Click the Delete link to delete this passenger.
- Click the Memberships link to Add Membership information to this passenger.