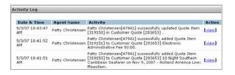

If you display an Unworked Lead and want to remove it from the list, click the Done With Link button on the Working Lead page.

Recent Activity area: Click this link to open an area where you can see customers you have been working and the action you took.

**Email:** Click this **b**utton to generate an email to the customer.

**Done with Lead:** Closes the lead currently being worked – if another lead is open that lead will be displayed.

**Activity log:** This area appears at the bottom of the page and displays log of all activity for this lead. (Does not include reminders.)