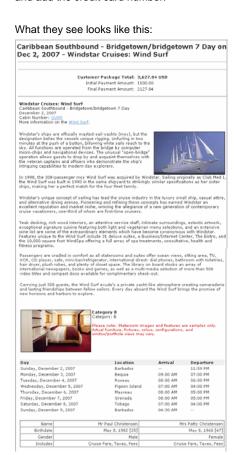

#### **Review Details and Quote the Price**

The cruise overview page appears.

Review all of the details with your customer

**Pricing Summary**: The complete price for the cruise is shown. Quote this to your customer

**Cruise Itinerary:** Deposit and Final payment due dates and amounts are shown.

**Dining Preferences:** Select dining preferences from the drop-down list.

**Passenger Information:** Complete the passenger information for each traveler.