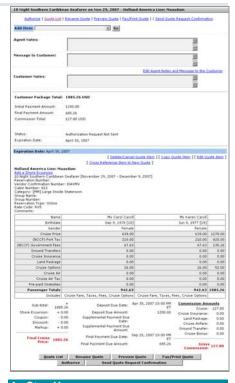

#### **Review Details and Quote the Price**

The cruise overview page appears.

Review all of the details with your customer

**Pricing Summary**: The complete price for the cruise is shown. Quote this to your customer

**Cruise Itinerary:** Deposit and Final payment due dates and amounts are shown.

**Dining Preferences:** Select dining preferences from the drop-down list.

**Passenger Information:** Complete the passenger information for each traveler.

Click the cabin and deck links to provide your customer with additional details.

 Click Continue, or Return to Pricing to amend the cruise.