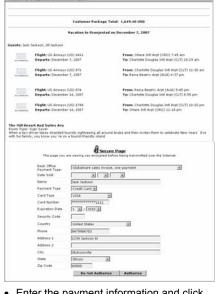

#### **Customer Credit Card Information**

Use this link to manage customer credit cards.

To add a card:

- Click Add a New Card.
   The Add a New Credit Card dialog appears.
- Enter the credit card information and click Submit.

If this is the first card entered, it is made the *primary* credit card.

You can add several cards, and designate one as primary by clicking the Make Primary link associated with the card.

To delete a card: