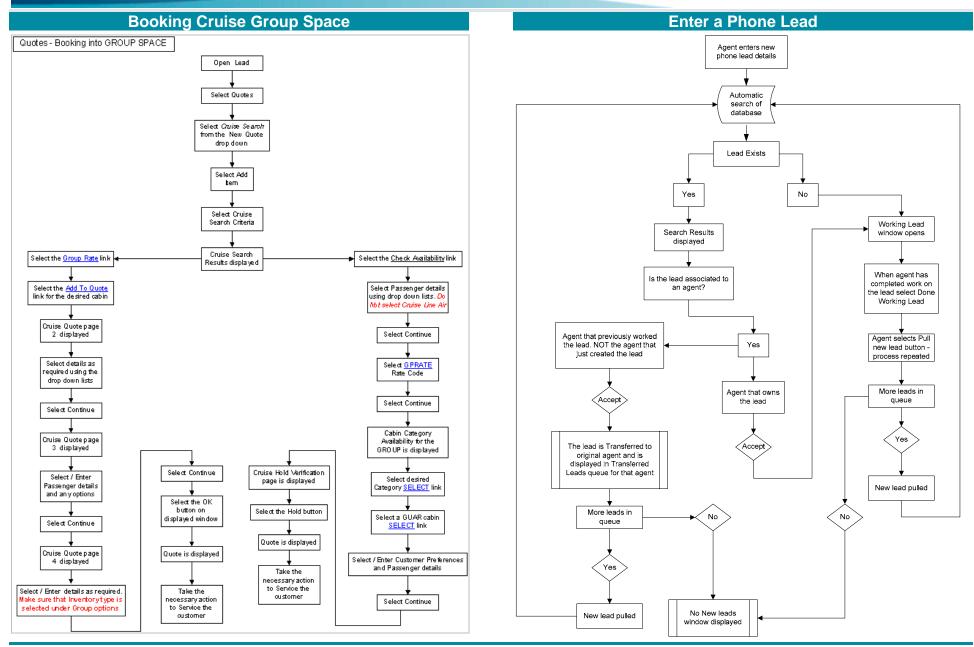

#### Basic Steps:

- 1. Enter a new lead.
- Begin the Quote, select Cruise Search.
- 3. Enter cruise search criteria.
- Select a cruise date and check availability.
- Select number/type of passengers, and residency.
- 6. Select a rate code.
- 7. Select a cabin category.
- 8. Select a cabin.
- 9. Review Details and Quote the price.
- 10. Hold the cruise
- 11. Stop Here / Authorize the Quote / Add Other Travel Components

**NOTE**: The screen captures on these pages are provided for visual orientation only. They are representative of what you will see during the booking process.

#### STEP 1:

#### Search or Enter a New Lead

- Use the Customer menu.
- Enter New Lead information and click continue. A name list page opens.
- Select Create New, or Accept an existing name on the list.

#### STEP 2:

#### **Begin the Quote-Select Cruise**

 Click the Quotes button on the Working Lead page.

· Select Cruise Search from the drop-down.

Click Add Item.

#### STEP 3:

#### **Enter Cruise Search Criteria**

Focus your search criteria by asking your customer open-ended questions.

- Do they have a destination in mind?
- · What types of activities do they like?
- · Where have they been before?
- What did they like or dislike about their last trip, even if it was not a cruise.

 Enter the search criteria that best fits your customer's needs/desires and click
 Search for a Cruise.

#### STEP 4:

#### Select a Cruise Date and Check Availability

All applicable cruises are displayed.

Click the ship name link to view additional information about the ship. From there you can click other links that provide every detail about the ship including statistics, decks, stateroom layouts and more.

 Find a suitable date for your customer, and click Check Availability.

**Note**: Prices shown are for reference only, they are not total. Red Text is a lead in price.

### STEP 5

#### Select Number/Type of passengers

- Select the number of Adults Seniors/Children/infants.
- Select State/Province you are prompted if this information is required.
- Select Include cruise line airfare? if applicable. A sub menu appears requesting airport code.
- · Select Past Passenger, if applicable
- Click Continue to view cruise pricing and availability.

**Note**: If you would like to reserve more than one cabin, complete the booking and repeat the search for this sailing.

#### STEP 6

#### Select a Rate Code

Travelport Cruise and Tour connects with the cruise line for the most up to date information.

- Click the View Itinerary link to review the itinerary with your customer before proceeding.
- Choose one ore more rate codes from the list, and click Continue.

Note the warning about rate qualificationyour responsibility.

#### **STEP 7:**

#### **Select a Cabin Category**

- Use the Category links to view photos and information about the cabin.
- Click links to learn more about the rates or rate code.
- · Click Select to continue.

#### STEP 8:

#### Select a Cabin\*\*

- Use the <u>deck</u> and <u>category</u> links on this page to view details about cabin location.
- · Click Select to continue.

\*\* Once you select a cabin, even one designated as 'To be assigned', you have 15 minutes to complete the booking or hold. \*\*

#### STEP 9:

#### **Review Details and Quote the Price**

The cruise overview page appears.

Review all of the details with your customer

**Pricing Summary**: The complete price for the cruise is shown. Quote this to your customer

**Cruise Itinerary:** Deposit and Final payment due dates and amounts are shown.

**Dining Preferences:** Select dining preferences from the drop-down list.

**Passenger Information:** Complete the passenger information for each traveler.

Click the cabin and deck links to provide your customer with additional details.

 Click Continue, or Return to Pricing to amend the cruise.

#### **STEP 10:**

#### **Hold the Cruise**

Verify the passenger information on the Cruise Hold Verification page.

Discuss options with your customer:

**Hold**: A Hold saves the quote and removes the selected cabin from cruise inventory until payment is made or the cabin hold expires (length of time varies depending on cruise line). A record of the cruise is now available in the Customer Quotes list.