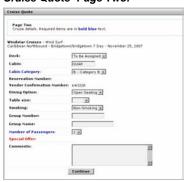

#### **Enter Cruise Search Criteria**

Focus your search criteria by asking your customer open-ended questions.

- Do they have a destination in mind?
- · What types of activities do they like?
- · Where have they been before?
- What did they like or dislike about their last trip, even if it was not a cruise.

 Enter the search criteria that best fits your customer's needs/desires and click
 Search for a Cruise.