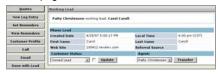

## The WORKING LEAD PAGE Details

When you Enter a New Lead, the Working Lead page appears.

The working lead area contains general information about the lead.

You can access any type of customer booking from this page.

The following buttons appear within the Working Lead area.

**Update:** Click this button to change the status of the lead. This generates an entry in the activity log.

**Transfer** Use this button to transfer this open lead to another agent.

 Click the drop-down to find the Agent name and then click Transfer.

#### Working Lead Page Buttons

These buttons appear on the left side of the page.

**Quotes:** Click this button to add/view customer quotes. See Quotes QRs.

**New Log Entry:** Click this button to make manual entries into the activity log for this customer. These appear in the Recent Activity log on the Home page. You can use this option to keep record of phone call conversations and email text from a customer. Just copy and paste the text into the New Log Entry form.