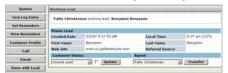

The following buttons appear within the Working Lead area.

**Update:** Click this button to change the status of the lead. This generates an entry in the activity log.

**Transfer** Use this button to transfer this open lead to another agent.

#### Working Lead Page Buttons

These buttons appear on the left side of the page.

**Quotes:** Click this button to add/view customer quotes. See Quotes QRs.

**New Log Entry:** Click this button to make manual entries into the activity log for this customer. These appear in the Recent Activity log on the Home page. You can use this option to keep record of phone call conversations and email text from a customer. Just copy and paste the text into the New Log Entry form.

**Set Reminders:** Click this button to set a reminder for the current working lead. This could be any type of message to yourself related to this customer. E.g. Set a reminder to call your customer after they have returned from their trip.

**Customer profile:** Click this button to open customer profile links. See Customer Profile QR.

**Call:** Click this button to display the customer telephone number. When selected an entry is placed into the Activity log.

**Email:** Click this **b**utton to generate an email to the customer.

**Done with Lead:** Closes the lead currently being worked – if another lead is open that lead will be displayed.

**Activity log:** This area appears at the bottom of the page and displays log of all activity for this lead. (Does not include reminders.)