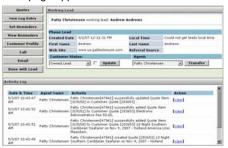

## The WORKING LEAD PAGE Details

When you Enter a New Lead, the Working Lead page appears.

The working lead area contains general information about the lead.

You can access any type of customer booking from this page.

The following buttons appear within the Working Lead area.

**Update:** Click this button to change the status of the lead. This generates an entry in the activity log.

**Transfer** Use this button to transfer this open lead to another agent.

 Click the drop-down to find the Agent name and then click Transfer.

**Email:** Click this **b**utton to generate an email to the customer.

**Done with Lead:** Closes the lead currently being worked – if another lead is open that lead will be displayed.

**Activity log:** This area appears at the bottom of the page and displays log of all activity for this lead. (Does not include reminders.)