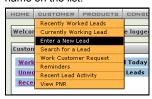

Desktop Links: (One through Four).

purpose. Orange text indicates current desktop. When you mouse over the active desktop, the background color changes.

**Navigation menus toolbar**: Home page, Customer, Products, Console, Destinations, Travel Links, Admin, Logout and Help.

This is the main customer management area, discussed in detail below.

**Search Leads:** You can use this area to search for a customer profile. However, recommended practice is to Add a New Lead for every call.

**Customer Details:** This area provides information on the number of customers you are assigned, and/or are currently managing.

Links include:

Working Leads: These are the customers you have been working with today.

<u>Unworked Leads</u>: These are customers you may have started working with, but never finished.

 For either of the above, click the link to display the list, then click the Work Customer link to display the lead.

If you display an Unworked Lead and want to remove it from the list, click the Done With Link button on the Working Lead page.

Recent Activity area: Click this link to open an area where you can see customers you have been working and the action you took.

<u>Transferred Leads:</u> A lead that has been transferred to you by your supervisor or other agent will appear in this area.

<u>Leads Pulled Today</u>: This option will be used in a future version of this product.

Reminders: These can be reminders that you have created yourself (while working a lead) or automated reminders related to customers whose bookings require action. You can click the link to View, Work or Delete the reminder.