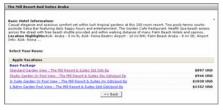

#### **Review Details and Quote the Price**

The cruise overview page appears.

Review all of the details with your customer

**Pricing Summary**: The complete price for the cruise is shown. Quote this to your customer

**Cruise Itinerary:** Deposit and Final payment due dates and amounts are shown.

**Dining Preferences:** Select dining preferences from the drop-down list.

**Passenger Information:** Complete the passenger information for each traveler.