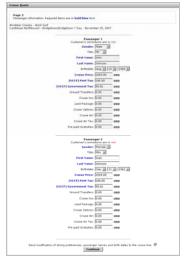

#### Select Number/Type of passengers

- Select the number of Adults Seniors/Children/infants.
- Select State/Province you are prompted if this information is required.
- Select Include cruise line airfare? if applicable. A sub menu appears requesting airport code.
- · Select Past Passenger, if applicable
- Click Continue to view cruise pricing and availability.

**Note**: If you would like to reserve more than one cabin, complete the booking and repeat the search for this sailing.