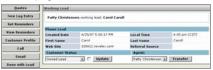

## The WORKING LEAD PAGE Details

When you Enter a New Lead, the Working Lead page appears.

The working lead area contains general information about the lead.

You can access any type of customer booking from this page.

The following buttons appear within the Working Lead area.

**Update:** Click this button to change the status of the lead. This generates an entry in the activity log.

**Transfer** Use this button to transfer this open lead to another agent.

#### Working Lead Page Buttons

These buttons appear on the left side of the page.

**Quotes:** Click this button to add/view customer quotes. See Quotes QRs.

**New Log Entry:** Click this button to make manual entries into the activity log for this customer. These appear in the Recent Activity log on the Home page. You can use this option to keep record of phone call conversations and email text from a customer. Just copy and paste the text into the New Log Entry form.

**Customer profile:** Click this button to open customer profile links. See Customer Profile QR.

**Call:** Click this button to display the customer telephone number. When selected an entry is placed into the Activity log.

**Email:** Click this **b**utton to generate an email to the customer.

**Done with Lead:** Closes the lead currently being worked – if another lead is open that lead will be displayed.

**Activity log:** This area appears at the bottom of the page and displays log of all activity for this lead. (Does not include reminders.)