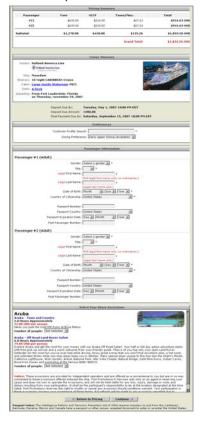

#### STEP 9:

#### **Review Details and Quote the Price**

The cruise overview page appears.

Review all of the details with your customer

**Pricing Summary**: The complete price for the cruise is shown. Quote this to your customer

**Cruise Itinerary:** Deposit and Final payment due dates and amounts are shown.

**Dining Preferences:** Select dining preferences from the drop-down list.

**Passenger Information:** Complete the passenger information for each traveler.

Click the cabin and deck links to provide your customer with additional details.

 Click Continue, or Return to Pricing to amend the cruise.