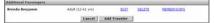

#### **Customer's Passengers**

Use this link to add passenger's who frequently travel with the customer. This may include a family member or other person.

- · Click the Customer's Passengers link.
- · Click the Add Traveler Button.

The Add a Traveler dialog appears.

 Enter the traveler information and click Submit.

The name appears in the Additional Passengers list.

- Click the Edit link to edit passenger information.
- Click the Delete link to delete this passenger.
- Click the Memberships link to Add Membership information to this passenger.