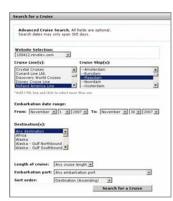

#### **Enter Cruise Search Criteria**

Focus your search criteria by asking your customer open-ended questions.

- Do they have a destination in mind?
- · What types of activities do they like?
- · Where have they been before?
- What did they like or dislike about their last trip, even if it was not a cruise.

 Enter the search criteria that best fits your customer's needs/desires and click
 Search for a Cruise.