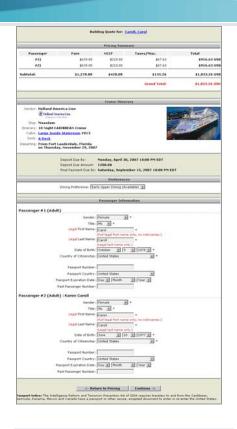

#### STEP 9:

#### **Review Details and Quote the Price**

The cruise overview page appears.

Review all of the details with your customer

**Pricing Summary**: The complete price for the cruise is shown. Quote this to your customer

**Cruise Itinerary:** Deposit and Final payment due dates and amounts are shown.

**Dining Preferences:** Select dining preferences from the drop-down list.

**Passenger Information:** Complete the passenger information for each traveler.

Click the cabin and deck links to provide your customer with additional details.

 Click Continue, or Return to Pricing to amend the cruise.