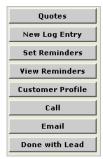

#### Working Lead Page Buttons

These buttons appear on the left side of the page.

**Quotes:** Click this button to add/view customer quotes. See Quotes QRs.

**New Log Entry:** Click this button to make manual entries into the activity log for this customer. These appear in the Recent Activity log on the Home page. You can use this option to keep record of phone call conversations and email text from a customer. Just copy and paste the text into the New Log Entry form.

**Set Reminders:** Click this button to set a reminder for the current working lead. This could be any type of message to yourself related to this customer. E.g. Set a reminder to call your customer after they have returned from their trip.

Click Set Reminders. The reminders page appears.

- Enter Reminders information including title, date, time, warn ahead time and reminder note.
- · Click Save.

**View Reminders:** Click this button to view all reminders that have been set for this lead.

**Customer profile:** Click this button to open customer profile links. See Customer Profile QR.

**Call:** Click this button to display the customer telephone number. When selected an entry is placed into the Activity log.

**Email:** Click this **b**utton to generate an email to the customer.

**Done with Lead:** Closes the lead currently being worked – if another lead is open that lead will be displayed.

**Activity log:** This area appears at the bottom of the page and displays log of all activity for this lead. (Does not include reminders.)