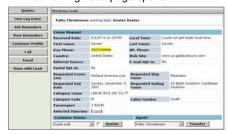

## The WORKING LEAD PAGE Details

When you Enter a New Lead, the Working Lead page appears.

The working lead area contains general information about the lead.

You can access any type of customer booking from this page.

The following buttons appear within the Working Lead area.

**Update:** Click this button to change the status of the lead. This generates an entry in the activity log.

**Transfer** Use this button to transfer this open lead to another agent.

 Click the drop-down to find the Agent name and then click Transfer.

#### Working Lead Page Buttons

These buttons appear on the left side of the page.

**Quotes:** Click this button to add/view customer quotes. See Quotes QRs.

**New Log Entry:** Click this button to make manual entries into the activity log for this customer. These appear in the Recent Activity log on the Home page. You can use this option to keep record of phone call conversations and email text from a customer. Just copy and paste the text into the New Log Entry form.