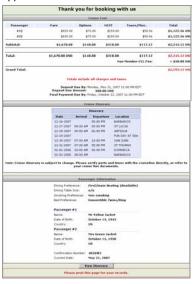

#### **Review Details and Quote the Price**

The cruise overview page appears.

Review all of the details with your customer

**Pricing Summary**: The complete price for the cruise is shown. Quote this to your customer

**Cruise Itinerary:** Deposit and Final payment due dates and amounts are shown.

**Dining Preferences:** Select dining preferences from the drop-down list.

**Passenger Information:** Complete the passenger information for each traveler.

Click the cabin and deck links to provide your customer with additional details.

 Click Continue, or Return to Pricing to amend the cruise.