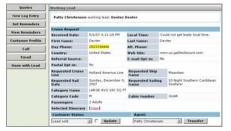

## The WORKING LEAD PAGE Details

When you Enter a New Lead, the Working Lead page appears.

The working lead area contains general information about the lead.

You can access any type of customer booking from this page.

The following buttons appear within the Working Lead area.

**Update:** Click this button to change the status of the lead. This generates an entry in the activity log.

**Transfer** Use this button to transfer this open lead to another agent.

 Click the drop-down to find the Agent name and then click Transfer.

#### Working Lead Page Buttons

These buttons appear on the left side of the page.

**Quotes:** Click this button to add/view customer quotes. See Quotes QRs.

**New Log Entry:** Click this button to make manual entries into the activity log for this customer. These appear in the Recent Activity log on the Home page. You can use this option to keep record of phone call conversations and email text from a customer. Just copy and paste the text into the New Log Entry form.