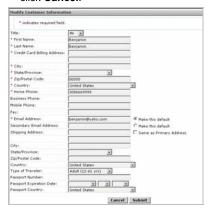

#### **Customer Contact Information**

Use this link to enter or modify customer information. Fields shown with an asterisk (\*) are required.

Enter the required, and any additional information and click Submit.

**Note**: If you do not want to make changes, click **Cancel**.