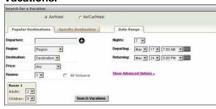

#### **Enter Cruise Search Criteria**

Focus your search criteria by asking your customer open-ended questions.

- Do they have a destination in mind?
- · What types of activities do they like?
- · Where have they been before?
- What did they like or dislike about their last trip, even if it was not a cruise.

 Enter the search criteria that best fits your customer's needs/desires and click
 Search for a Cruise.