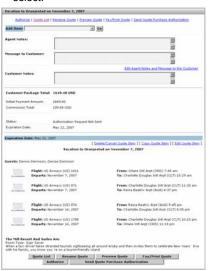

#### **Customer's Itineraries**

If you are searching for a customer booking and cannot find it in the customer Quotes list, check the Customer Itineraries link.

Use this link to search for a customer itinerary.

Customer itineraries appear in this list when:

- A booking was made from the Products Menu using the 'Quick' method to shop/view and quote prices, and any subsequent hold or purchase made.
- An itinerary was booked using the Customer's Itineraries New Itinerary button/or the New Itinerary link in the itinerary list.

**View Itinerary:** Use this link to view the itinerary. On this page you can view/modify the booking, cancel, make a payment, move itinerary item.

**View Invoice:** Use this link to view and send the invoice to the customer.