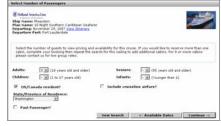

#### Select Number/Type of passengers

- Select the number of Adults Seniors/Children/infants.
- Select State/Province you are prompted if this information is required.
- Select Include cruise line airfare? if applicable. A sub menu appears requesting airport code.
- · Select Past Passenger, if applicable
- Click Continue to view cruise pricing and availability.

**Note**: If you would like to reserve more than one cabin, complete the booking and repeat the search for this sailing.