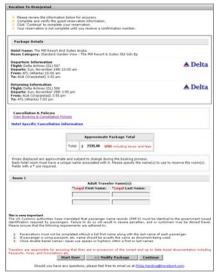

#### **Hold the Cruise**

Verify the passenger information on the Cruise Hold Verification page.

Discuss options with your customer:

**Hold**: A Hold saves the quote and removes the selected cabin from cruise inventory until payment is made or the cabin hold expires (length of time varies depending on cruise line). A record of the cruise is now available in the Customer Quotes list.