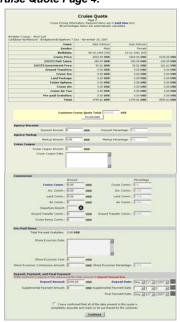

#### **Review Details and Quote the Price**

The cruise overview page appears.

Review all of the details with your customer

**Pricing Summary**: The complete price for the cruise is shown. Quote this to your customer

**Cruise Itinerary:** Deposit and Final payment due dates and amounts are shown.

**Dining Preferences:** Select dining preferences from the drop-down list.

**Passenger Information:** Complete the passenger information for each traveler.