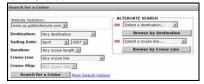

#### **Enter Cruise Search Criteria**

Focus your search criteria by asking your customer open-ended questions.

- Do they have a destination in mind?
- · What types of activities do they like?
- · Where have they been before?
- What did they like or dislike about their last trip, even if it was not a cruise.

 Enter the search criteria that best fits your customer's needs/desires and click
 Search for a Cruise.