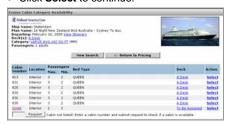

#### STEP 8:

#### Select a Cabin\*\*

- Use the <u>deck</u> and <u>category</u> links on this page to view details about cabin location.
- · Click Select to continue.

\*\* Once you select a cabin, even one designated as 'To be assigned', you have 15 minutes to complete the booking or hold. \*\*