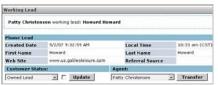

## The WORKING LEAD PAGE Details

When you Enter a New Lead, the Working Lead page appears.

The working lead area contains general information about the lead.

You can access any type of customer booking from this page.

The following buttons appear within the Working Lead area.

**Update:** Click this button to change the status of the lead. This generates an entry in the activity log.

**Transfer** Use this button to transfer this open lead to another agent.