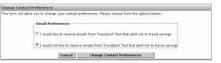

#### **Email Contact Preferences**

If your agency sends out promotional emails use this link to select whether the customer wants to receive them.

- Click the applicable option and click Change Contact Preferences.
- Click Cancel to return to the previous page.