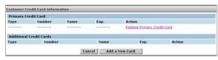

#### **Customer Credit Card Information**

Use this link to manage customer credit cards.

To add a card:

- Click Add a New Card.
   The Add a New Credit Card dialog appears.
- Enter the credit card information and click Submit.

If this is the first card entered, it is made the *primary* credit card.

You can add several cards, and designate one as primary by clicking the Make Primary link associated with the card.

To delete a card: