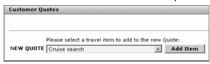

#### **Begin the Quote-Select Cruise**

 Click the Quotes button on the Working Lead page.

· Select Cruise Search from the drop-down.

Click Add Item.