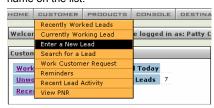

This is the main customer management area, discussed in detail below.

**Search Leads:** You can use this area to search for a customer profile. However, recommended practice is to Add a New Lead for every call.

**Customer Details:** This area provides information on the number of customers you are assigned, and/or are currently managing.

Links include:

Working Leads: These are the customers you have been working with today.

<u>Unworked Leads</u>: These are customers you may have started working with, but never finished.

 For either of the above, click the link to display the list, then click the Work Customer link to display the lead.

If you display an Unworked Lead and want to remove it from the list, click the Done With Link button on the Working Lead page.

Recent Activity area: Click this link to open an area where you can see customers you have been working and the action you took.

<u>Transferred Leads:</u> A lead that has been transferred to you by your supervisor or other agent will appear in this area.

<u>Leads Pulled Today</u>: This option will be used in a future version of this product.

Reminders: These can be reminders that you have created yourself (while working a lead) or automated reminders related to customers whose bookings require action. You can click the link to View, Work or Delete the reminder.