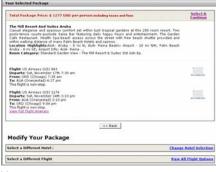

#### **Review Details and Quote the Price**

The cruise overview page appears.

Review all of the details with your customer

**Pricing Summary**: The complete price for the cruise is shown. Quote this to your customer

**Cruise Itinerary:** Deposit and Final payment due dates and amounts are shown.

**Dining Preferences:** Select dining preferences from the drop-down list.

**Passenger Information:** Complete the passenger information for each traveler.

Click the cabin and deck links to provide your customer with additional details.

 Click Continue, or Return to Pricing to amend the cruise.