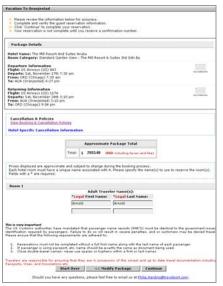

#### **Hold the Cruise**

Verify the passenger information on the Cruise Hold Verification page.

Discuss options with your customer:

**Hold**: A Hold saves the quote and removes the selected cabin from cruise inventory until payment is made or the cabin hold expires (length of time varies depending on cruise line). A record of the cruise is now available in the Customer Quotes list.