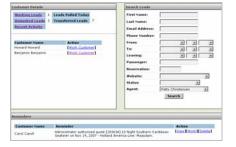

## The HOME Page Details

The first window you see after entering your logon information is the Home Page. From here, you can perform a variety of tasks using the various menus and links.

The components of the Home page include:

Desktop Links: (One through Four).

purpose. Orange text indicates current desktop. When you mouse over the active desktop, the background color changes.

**Navigation menus toolbar**: Home page, Customer, Products, Console, Destinations, Travel Links, Admin, Logout and Help.

This is the main customer management area, discussed in detail below.

**Search Leads:** You can use this area to search for a customer profile. However, recommended practice is to Add a New Lead for every call.

**Customer Details:** This area provides information on the number of customers you are assigned, and/or are currently managing.

Links include:

Working Leads: These are the customers you have been working with today.

<u>Unworked Leads</u>: These are customers you may have started working with, but never finished.

 For either of the above, click the link to display the list, then click the Work Customer link to display the lead.

<u>Transferred Leads:</u> A lead that has been transferred to you by your supervisor or other agent will appear in this area.

<u>Leads Pulled Today</u>: This option will be used in a future version of this product.

Reminders: These can be reminders that you have created yourself (while working a lead) or automated reminders related to customers whose bookings require action. You can click the link to View, Work or Delete the reminder.