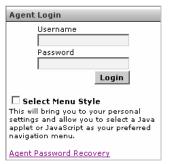

#### LOGIN / OUT

**Note:** Simultaneous use of the same username and password is *not* permitted.

#### To Login:

- Open your browser and enter the Travelport Cruise and Tour Internet address:
- 2. http://www.us.galileoleisure.com

- 3. Check for news updates on this page.
- 4. Enter your assigned Username and Password in the relevant fields.

Click the Login button.

**Note**: When you click Select Menu Style, the Personal Settings page appears.

The Home Page appears if Login was successful. If not, an error message appears indicating that you will need to reenter the information.

#### The Home Page

Select the Agent Password Recover link to receive your login details via e-mail.

**Note**: If you are using the same user name and password as someone else who is signed in, the Session in Use window appears.