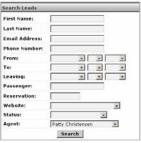

This is the main customer management area, discussed in detail below.

**Search Leads:** You can use this area to search for a customer profile. However, recommended practice is to Add a New Lead for every call.