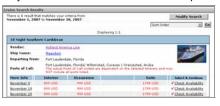

#### Select a Cruise Date and Check Availability

All applicable cruises are displayed.

Click the ship name link to view additional information about the ship. From there you can click other links that provide every detail about the ship including statistics, decks, stateroom layouts and more.

 Find a suitable date for your customer, and click Check Availability.

**Note**: Prices shown are for reference only, they are not total. Red Text is a lead in price.