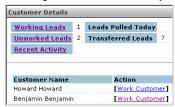

**Customer Details:** This area provides information on the number of customers you are assigned, and/or are currently managing.

Links include:

Working Leads: These are the customers you have been working with today.

<u>Unworked Leads</u>: These are customers you may have started working with, but never finished.

 For either of the above, click the link to display the list, then click the Work Customer link to display the lead.