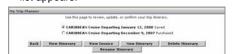

#### **Customer's Itineraries**

If you are searching for a customer booking and cannot find it in the customer Quotes list, check the Customer Itineraries link.

Use this link to search for a customer itinerary.

Customer itineraries appear in this list when:

- A booking was made from the Products Menu using the 'Quick' method to shop/view and quote prices, and any subsequent hold or purchase made.
- An itinerary was booked using the Customer's Itineraries New Itinerary button/or the New Itinerary link in the itinerary list.

**View Itinerary:** Use this link to view the itinerary. On this page you can view/modify the booking, cancel, make a payment, move itinerary item.

**View Invoice:** Use this link to view and send the invoice to the customer.

**New Itinerary:** Use this link to start a new itinerary for this customer.

**Note**: If you already have a profile for this customer, 'Quote' is a better option.

**Delete Itinerary**\*\*\*: Use this link to delete this itinerary from the list of itinerary items.

\*\*\* This action will NOT cancel reservations that have been confirmed by the vendor. It only deletes an itinerary from the list.

**Rename Itinerary:** Rename this itinerary. The system automatically assigns a name, but you can enter a more user-friendly name.