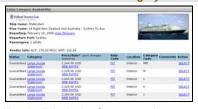

#### STEP 4:

#### Select a Cruise Date and Check Availability

All applicable cruises are displayed.

Click the ship name link to view additional information about the ship. From there you can click other links that provide every detail about the ship including statistics, decks, stateroom layouts and more.

 Find a suitable date for your customer, and click Check Availability.

**Note**: Prices shown are for reference only, they are not total. Red Text is a lead in price.