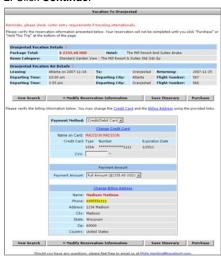

**View Itinerary:** Use this link to view the itinerary. On this page you can view/modify the booking, cancel, make a payment, move itinerary item.

**View Invoice:** Use this link to view and send the invoice to the customer.