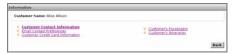

### Click Each Link to Add or Edit Customer Information

This page displays the seven links you will use to build the customer profile.

#### **Customer Contact Information**

Use this link to enter or modify customer information. Fields shown with an asterisk (\*) are required.

Enter the required, and any additional information and click Submit.

#### **Email Contact Preferences**

If your agency sends out promotional emails use this link to select whether the customer wants to receive them.

- Click the applicable option and click Change Contact Preferences.
- Click Cancel to return to the previous page.

#### **Customer Credit Card Information**

Use this link to manage customer credit cards.

To add a card:

- Click Add a New Card.
   The Add a New Credit Card dialog appears.
- Enter the credit card information and click Submit.

#### **Customer's Passengers**

Use this link to add passenger's who frequently travel with the customer. This may include a family member or other person.

- · Click the Customer's Passengers link.
- · Click the Add Traveler Button.

#### **Customer's Itineraries**

If you are searching for a customer booking and cannot find it in the customer Quotes list, check the Customer Itineraries link.

Use this link to search for a customer itinerary.