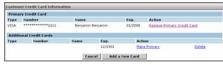

#### **Customer Credit Card Information**

Use this link to manage customer credit cards.

To add a card:

- Click Add a New Card.
   The Add a New Credit Card dialog appears.
- Enter the credit card information and click Submit.

If this is the first card entered, it is made the *primary* credit card.

You can add several cards, and designate one as primary by clicking the Make Primary link associated with the card.

To delete a card:

 Find the card in the credit card list and click the Delete link.

• Click **Cancel** to return to the previous page.