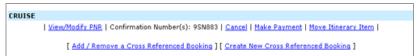

**View Itinerary:** Use this link to view the itinerary. On this page you can view/modify the booking, cancel, make a payment, move itinerary item.

**View Invoice:** Use this link to view and send the invoice to the customer.