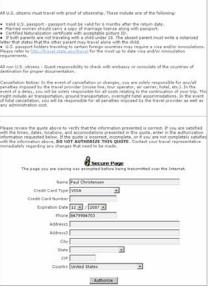

#### **Customer Credit Card Information**

Use this link to manage customer credit cards.

To add a card:

- Click Add a New Card.
   The Add a New Credit Card dialog appears.
- Enter the credit card information and click Submit.

If this is the first card entered, it is made the *primary* credit card.

You can add several cards, and designate one as primary by clicking the Make Primary link associated with the card.

To delete a card:

 Find the card in the credit card list and click the Delete link.

• Click **Cancel** to return to the previous page.