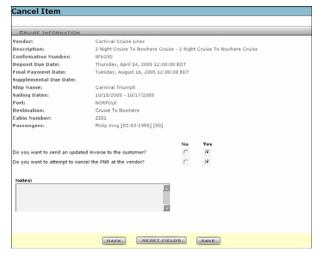

**View Itinerary:** Use this link to view the itinerary. On this page you can view/modify the booking, cancel, make a payment, move itinerary item.

**View Invoice:** Use this link to view and send the invoice to the customer.