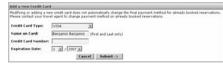

#### **Customer Credit Card Information**

Use this link to manage customer credit cards.

To add a card:

- Click Add a New Card.
   The Add a New Credit Card dialog appears.
- Enter the credit card information and click Submit.