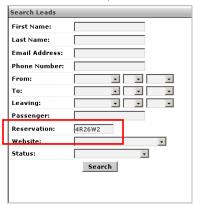

This is the main customer management area, discussed in detail below.

**Search Leads:** You can use this area to search for a customer profile. However, recommended practice is to Add a New Lead for every call.